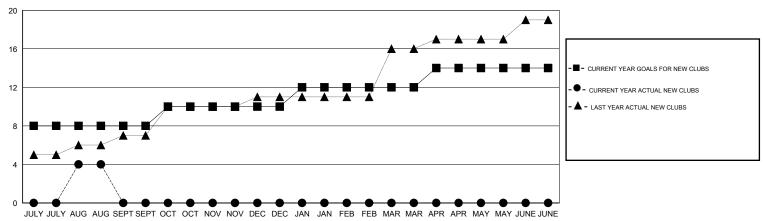

T/NOV/DEC           | 4                | 0                   | 0                          | 0                           | OCT/NOV/DEC   | 470                | 0                          | 0                            | 0                           |
| JAN/FEB/MAR           | 4                | 0                   | 0                          | 0                           | JAN/FEB/MAR   | 370                | 0                          | 0                            | 0                           |
| APR/MAY/JUNE          | 4                | 0                   | 0                          | 0                           | APR/MAY/JUNE  | 270                | 0                          | 0                            | 0                           |

#### GOALS AND ACTUAL NEW CLUBS CUMULATIVE



#### GOALS AND ACTUAL MEMBERS CUMULATIVE



| - CURRE | ENT YEAR GOALS FOR NEW |  |
|---------|------------------------|--|
| MEMBERS |                        |  |

- CURRENT YEAR ACTUAL MEMBERS

- A - LAST YEAR ACTUAL MEMBERS

JULY JULY AUG AUG SEPTSEPT OCT OCT NOV NOV DEC DEC JAN JAN FEB FEB MAR MAR APR APR MAY JUNE JUNE

| DROPPED CLUBS: 0 |     | 32 CLUBS OF 131 ADDED 1 OR MORE | GENDER DISTRIBUTION  |                |       |
|------------------|-----|---------------------------------|----------------------|----------------|-------|
|                  |     | NEW MEMBERS                     | MALE                 | 4,455 (83.74%) |       |
|                  |     |                                 | FEMALE               | 865 (16.26%)   |       |
| DROPPED MEMBERS  |     |